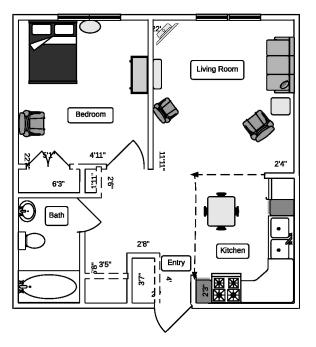

## **Apartment Amenities**

- 1-Bedroom Apartments
- Water, Sewer and Trash
  Included
- Cable Ready
- Garbage Disposals
- Air Conditioning

# **Community Amenities**

- 24-hr Emergency Maintenance
- On-site Laundry
- Community Room
- Library
- Computer Station
- Service Coordinator
- Pet Friendly

# JOHN FISCHER MANOR: APPLETON, WISCONSIN

# **Service Coordinator**

There is a Service Coordinator available to assist residents at John Fischer Manor. They help link residents with services they need to continue living independently, advocate on behalf of residents, educate residents, and build a sense of community. Service Coordinators can connect residents to more than 20 types of services, including transportation, health care, meals, monitoring and employment.

#### Floor Plan 1 Bedroom



### **Rent Information**

- Qualified applicants must be 62 or older.
- Resident pays 30% of their adjusted income.
- Security deposit is equal to one month's rent + utility allowance.

| Sample Rent                      |       | Potential Rent                   |     |
|----------------------------------|-------|----------------------------------|-----|
| Monthly<br>Income                | \$900 | Monthly<br>Income                | \$  |
|                                  | Х     |                                  | х   |
| Percent of<br>Adjusted<br>Income | 30%   | Percent of<br>Adjusted<br>Income | 30% |
|                                  | =     |                                  | =   |
| Gross Rent                       | \$270 | Gross Rent                       | \$  |
|