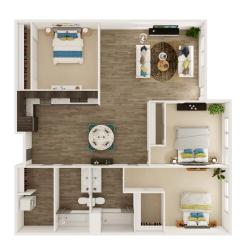

se, WI. Spaciously designed 1, 2 and 3-bedroom apartments provide in-home laundry, a fully equipped kitchen and maintenance-free living. Residents have access to an inviting community room, great for entertaining, with an on-site business center. Garden Terrace is a smoke free, pet friendly community.

Join us at Garden Terrace!



#### **AMENITIES**

- 1, 2, & 3 Bedroom Apartments
- On-site Management
- 24-hr Emergency Maintenance
- Hot Water, Sewer, Trash Removal Included
- Individual Furnaces
- Central Air
- Elevator
- Multi-purpose Community Room
- Indoor Bike Storage
- In-home Laundry
- Hardwood Flooring
- Extra Storage
- Smoke Free
- Pet Friendly
- Income Restrictions Apply



## **FLOOR PLANS**

1 BDRM-586 SQ FT



#### 2 BDRM-825 SQ FT



2 BDRM-828 SQ FT



### 3 BDRM—1100 SQ FT







# GARDEN TERRACE

APARTMENTS



608-799-1898



lacrosseregion@impactseven.org



**Rental Office** 809 Kane Street La Crosse, WI 54603



www.gardenterracelacrosse.com