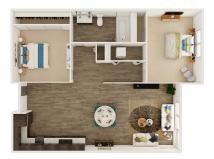

modern living conveniently located in La Crosse, WI. Spaciously designed 1, 2 and 3-bedroom apartments provide in-home laundry, a fully equipped kitchen and maintenance-free living. Residents have access to an inviting community room, great for entertaining, with an on-site business center. Garden Terrace is a smoke free, pet friendly community.

Join us at Garden Terrace!



#### **AMENITIES**

- 1, 2, & 3 Bedroom Apartments
- On-site Management
- 24-hr Emergency Maintenance
- Hot Water, Sewer, Trash Removal Included
- Individual Furnaces
- Central Air
- Elevator
- Multi-purpose Community Room
- Indoor Bike Storage
- In-home Laundry
- Hardwood Flooring
- Extra Storage
- Smoke Free
- Pet Friendly
- Income Restrictions Apply



## **FLOOR PLANS**

1 BDRM-586 SQ FT



#### 2 BDRM-825 SQ FT



2 BDRM-828 SQ FT



### 3 BDRM—1100 SQ FT







# GARDEN TERRACE

APARTMENTS



608-799-1898



lacrosseregion@impactseven.org



**Rental Office** 809 Kane Street La Crosse, WI 54603



www.gardenterracelacrosse.com