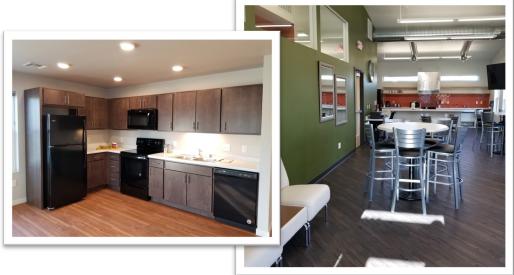

APARTMENTS

This community offers modern living conveniently located in La Crosse, WI. Spaciously designed 1, 2 and 3-bedroom apartments provide in-home laundry, a fully equipped kitchen and maintenance-free living. Residents have access to an inviting community room, great for entertaining, with an on-site business center. Garden Terrace is a smoke free, pet friendly community.

#### **AMENITIES**

- 1, 2, & 3 Bedroom Apartments
- On-site Management
- 24-hr Emergency Maintenance
- Hot Water, Sewer, Trash Removal Included
- Individual Furnaces
- Central Air
- Elevator
- Multi-purpose Community Room
- Indoor Bike Storage
- In-home Laundry
- Hardwood Flooring
- Extra Storage
- Smoke Free
- Pet Friendly
- Income Restrictions Apply