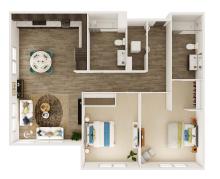

iently located in La Crosse, WI. Spaciously designed 1, 2 and 3-bedroom apartments provide in-home laundry, a fully equipped kitchen and maintenance-free living. Residents have access to an inviting community room, great for entertaining, with an on-site business center. Garden Terrace is a smoke free, pet friendly community.

Join us at Garden Terrace!



#### **AMENITIES**

- 1, 2, & 3 Bedroom Apartments
- On-site Management
- 24-hr Emergency Maintenance
- Hot Water, Sewer, Trash Removal Included
- Individual Furnaces
- Central Air
- Elevator
- Multi-purpose Community Room
- Indoor Bike Storage
- In-home Laundry
- Hardwood Flooring
- Extra Storage
- Smoke Free
- Pet Friendly
- Income Restrictions Apply



## **FLOOR PLANS**

1 BDRM-586 SQ FT



#### 2 BDRM-825 SQ FT



2 BDRM-828 SQ FT



### 3 BDRM—1100 SQ FT







# GARDEN TERRACE

APARTMENTS



608-799-1898



lacrosseregion@impactseven.org



**Rental Office** 809 Kane Street La Crosse, WI 54603



www.gardenterracelacrosse.com