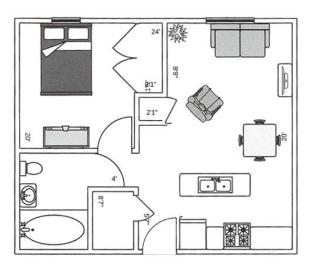

ies**

- 1-Bedroom Apartments
- Heat, Water, Sewer, and Trash Included
- Cable Ready
- Air Conditioning
- Window Coverings
- Additional Storage

# **Community Amenities**

- 24-hr Emergency Maintenance
- Off-street Parking
- On-site Laundry
- Community Room
- Patio
- Service Coordinator
- Pet Friendly

# ALICE HENKE VILLA: TOMAHAWK, WISCONSIN

## **Service Coordinator**

There is a Service Coordinator available to assist residents at Alice Henke Villa. They help link residents with services they need to continue living independently, advocate on behalf of residents, educate residents, and build a sense of community. Service Coordinators can connect residents to more than 20 types of services, including transportation, health care, meals, monitoring and employment.

> Floor Plan 1 Bedroom



### **Rent Information**

- Qualified applicants must be 62 or older.
- Resident pays 30% of their adjusted income.
- Security deposit is equal to one month's rent + utility allowance.

| Sample Rent                      |       | Potential Rent                   |     |
|----------------------------------|-------|----------------------------------|-----|
| Monthly<br>Income                | \$900 | Monthly<br>Income                | \$  |
|                                  | х     |                                  | х   |
| Percent of<br>Adjusted<br>Income | 30%   | Percent of<br>Adjusted<br>Income | 30% |
|                                  | =     |                                  | =   |
| Gross Rent                       | \$270 | Gross Rent                       | \$  |
|