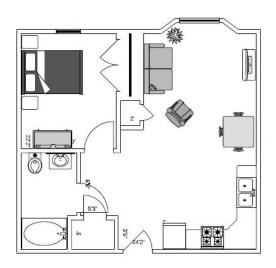

### **Apartment Amenities**

- 1-Bedroom Apartments
- Water, Sewer, and Trash
  Included
- Cable Ready
- Air Conditioning Ready
- Extra Storage