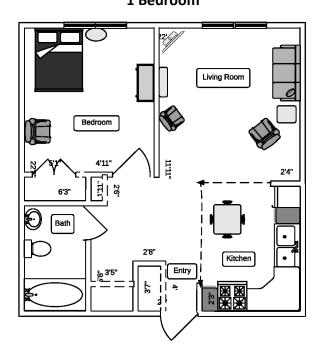

# Floor Plan 1 Bedroom

#### **Apartment Amenities**

- 1-Bedroom Apartments
- Heat, Water, Sewer and Trash Included
- Window Coverings
- Additional Storage
- Cable Ready